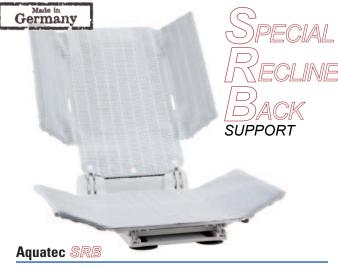

## **Aquatec® Series Bath Lifts**

Model no. 1573878 AQUATEC SRB, Special Reclining Backrest - White

The Aquatec *SRB* is equipped with adjustable laterals and padded chest strap to accommodate users with limited upper body control. The *SRB* also offers the ability to recline to 40 degrees and industry-leading 2 ½" minimum seat height, which makes it one of the most versatile bath lifts on the market.

## **Features**

- Compact construction with minimum seat height of 2 1/2"
- Reinforced lifting mechanism
- Can be used with or without cover materials
- Ergonomic floating hand control
- · Lithium-ion rechargeable battery pack
- Lift function will not allow the lift to descend if there is not enough battery power present to raise the user
- Can be easily folded and disassembled into two parts with one hand
- Self-releasing suction cups
- · 40 degrees of recline